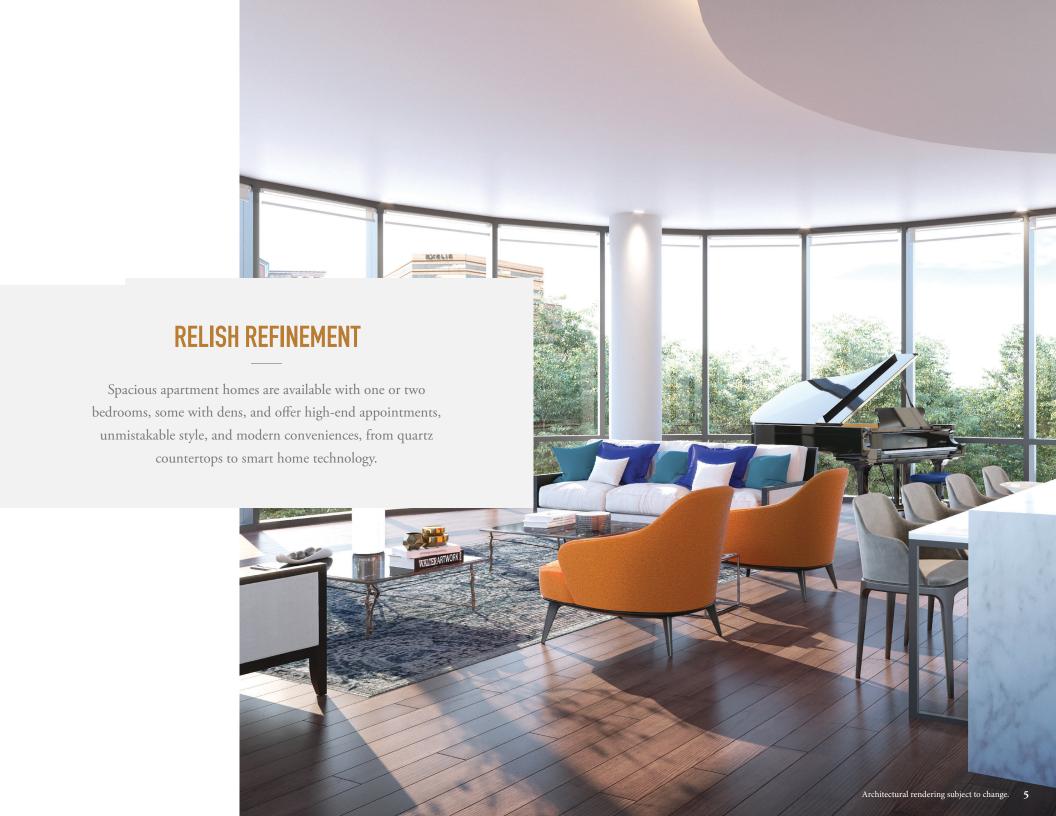

#### SPACIOUS. MODERN-LIVING FLOOR PLANS

Open, spacious floor plans offer expansive views, nine-foot ceilings in main living spaces, private balconies, and a suite of home automation features.