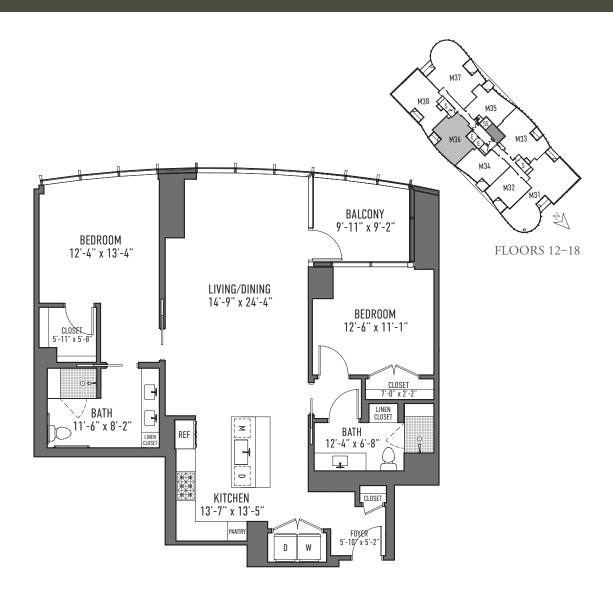

## **DESIGN REDEFINED**

SAMPLE FLOOR PLANS

SCALE 1/8 in. =1 ft.

#### SPACIOUS. MODERN-LIVING FLOOR PLANS

Open, spacious floor plans offer expansive views, nine-foot ceilings in main living spaces, private balconies, and a suite of home automation features.