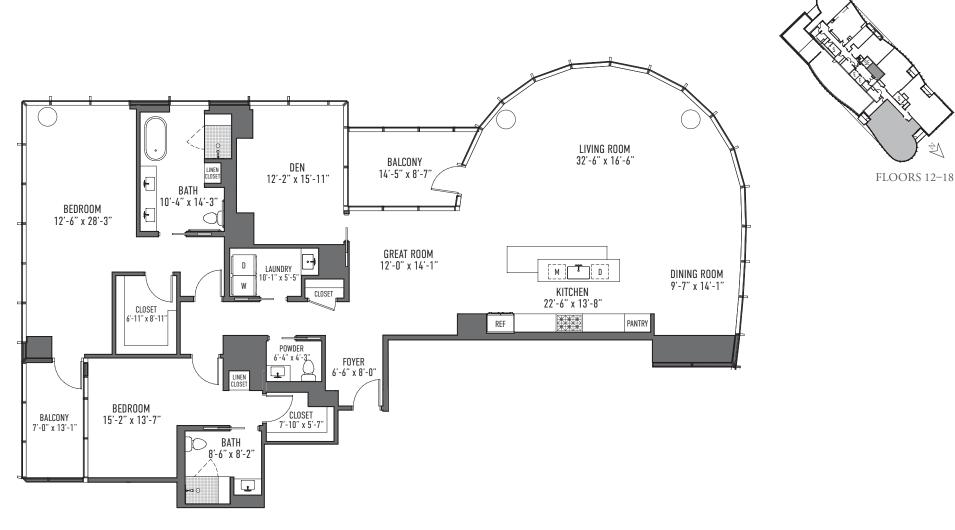

## **DESIGN REDEFINED**

SAMPLE FLOOR PLANS

SCALE 1/8 in. =1 ft.

#### SPACIOUS. MODERN-LIVING FLOOR PLANS

Open, spacious floor plans offer expansive views, nine-foot ceilings in main living spaces, private balconies, and a suite of home automation features.