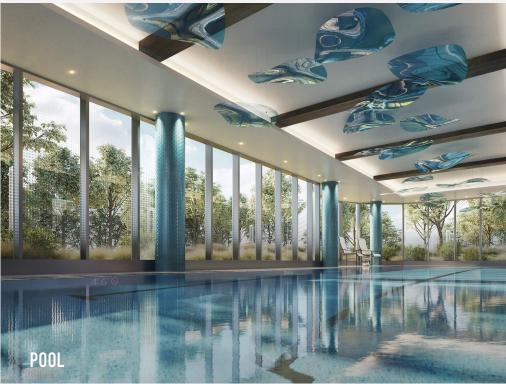

#### **FITNESS CENTER**

Fitness center contains a heated saltwater lap pool, whirlpool, sauna, and steam showers; group exercise studio; and cardio/weight training center.