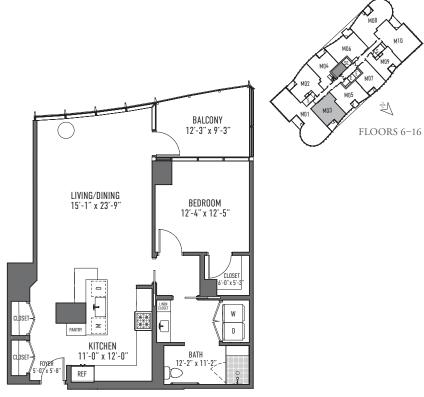

## **DESIGN REDEFINED**

SAMPLE FLOOR PLANS

SCALE 1/8 in. =1 ft.

#### SPACIOUS. MODERN-LIVING FLOOR PLANS

Open, spacious floor plans offer expansive views, nine-foot ceilings in main living spaces, private balconies, and a suite of home automation features.