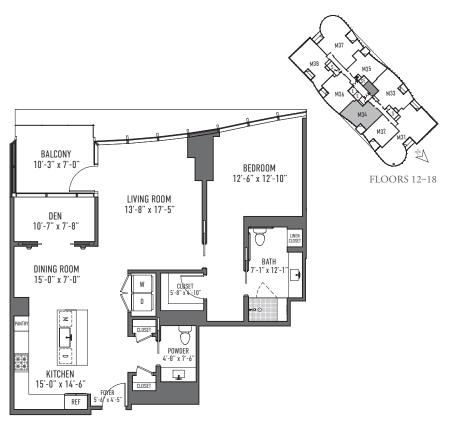

## **DESIGN REDEFINED**

SAMPLE FLOOR PLANS

SCALE 1/8 in. =1 ft.

#### SPACIOUS. MODERN-LIVING FLOOR PLANS

Open, spacious floor plans offer expansive views, nine-foot ceilings in main living spaces, private balconies, and a suite of home automation features.