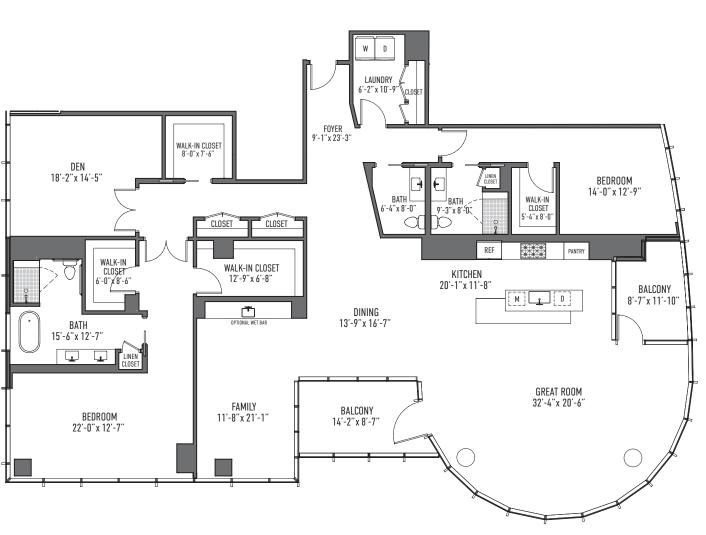

## **DESIGN REDEFINED**

SAMPLE FLOOR PLANS

SCALE 1/8 in. =1 ft.

#### SPACIOUS. MODERN-LIVING FLOOR PLANS

Open, spacious floor plans offer expansive views, nine-foot ceilings in main living spaces, private balconies, and a suite of home automation features.