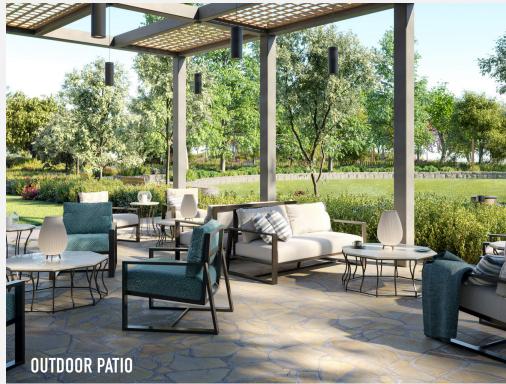

#### INSPIRING SOCIAL AND CULTURAL OPPORTUNITIES

38,000+-square-foot amenities level offers a host of opportunities from lectures to virtual reality classes; plus, play a game of bocce, gather around the fire pit, and much more.