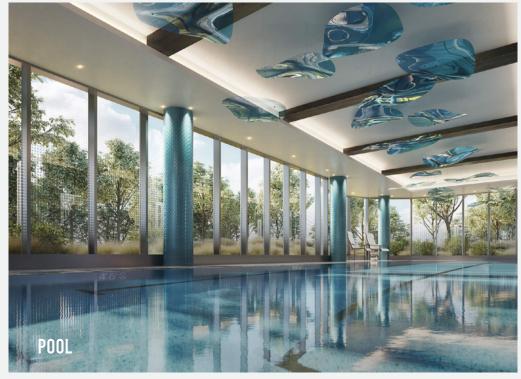

#### FITNESS CENTER

Fitness center contains a heated saltwater lap pool, whirlpool, sauna, and steam showers; group exercise studio; and cardio/weight training center.