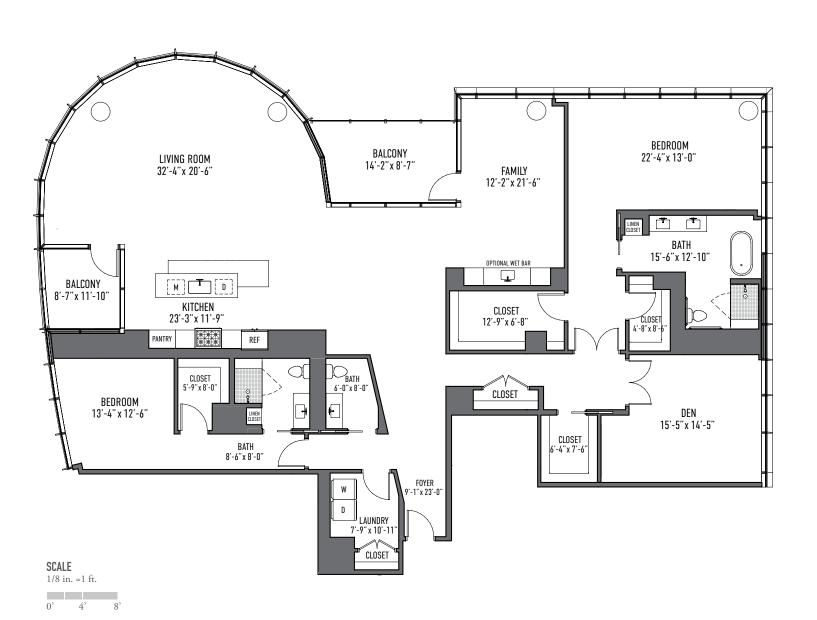

## **DESIGN REDEFINED**

SAMPLE FLOOR PLANS

SCALE 1/8 in. =1 ft.

#### SPACIOUS. MODERN-LIVING FLOOR PLANS

Open, spacious floor plans offer expansive views, nine-foot ceilings in main living spaces, private balconies, and a suite of home automation features.