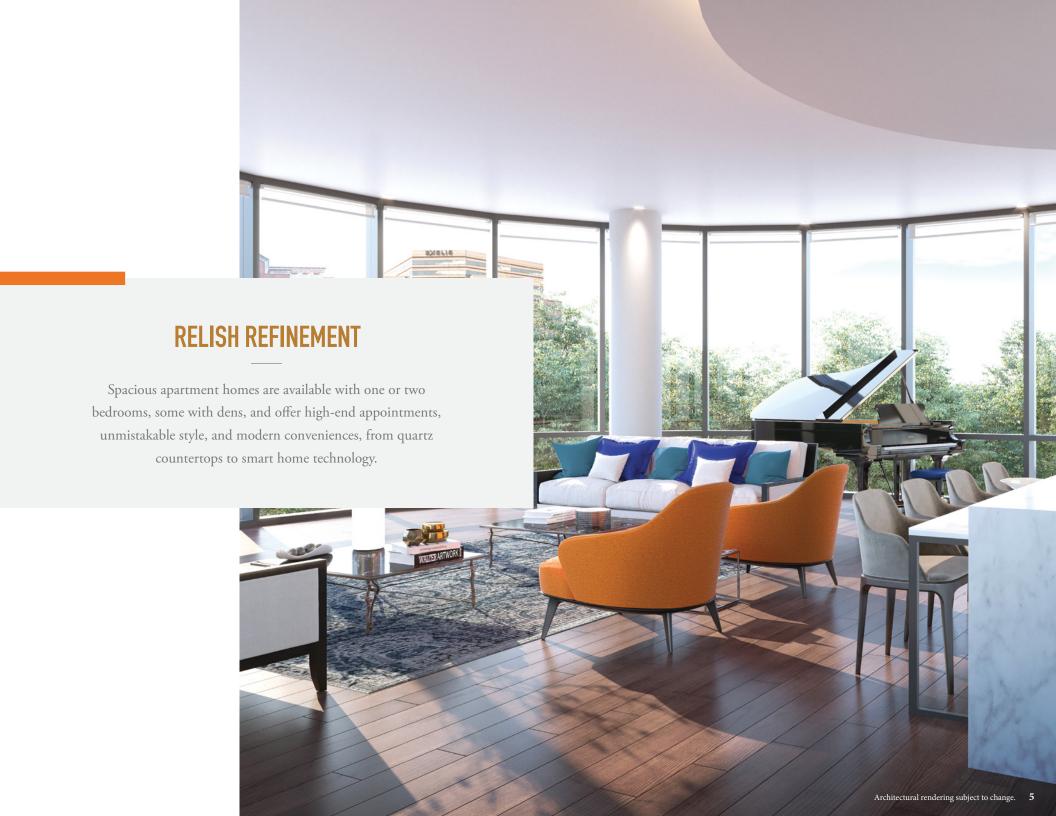

#### SPACIOUS. MODERN-LIVING FLOOR PLANS

Open, spacious floor plans offer expansive views, nine-foot ceilings in main living spaces, private balconies, and a suite of home automation features.