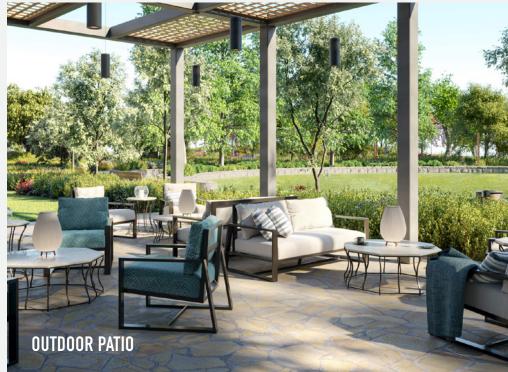

#### INSPIRING SOCIAL AND CULTURAL OPPORTUNITIES

38,000+-square-foot amenities level offers a host of opportunities from lectures to virtual reality classes; plus, play a game of bocce, gather around the fire pit, and much more.

#### **GREEN SPACES**

The Mather campus borders nearly three acres, with landscaped gardens, walking paths, dog park, and more.