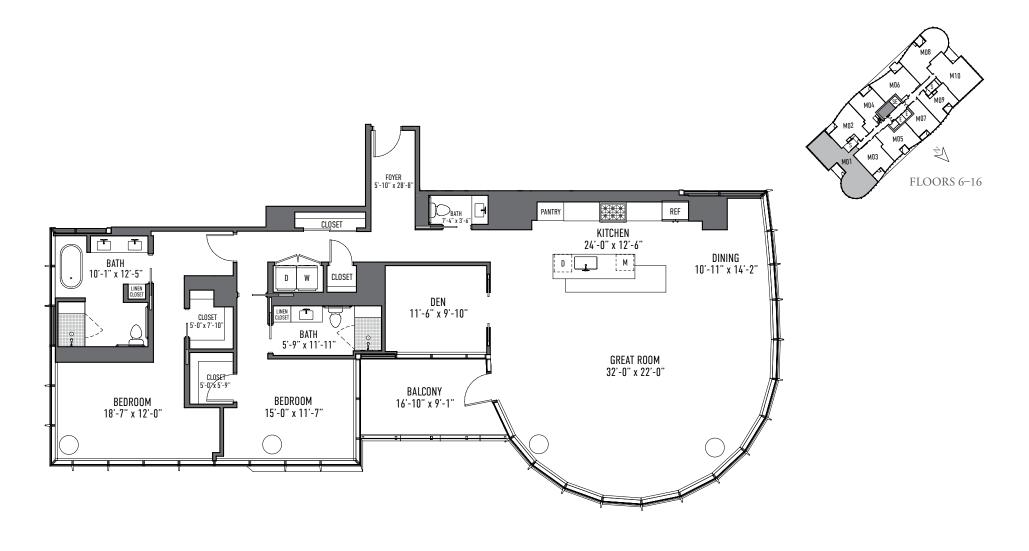

## **DESIGN REDEFINED**

SAMPLE FLOOR PLANS

SCALE 1/8 in. =1 ft.

#### SPACIOUS. MODERN-LIVING FLOOR PLANS

Open, spacious floor plans offer expansive views, nine-foot ceilings in main living spaces, private balconies, and a suite of home automation features.