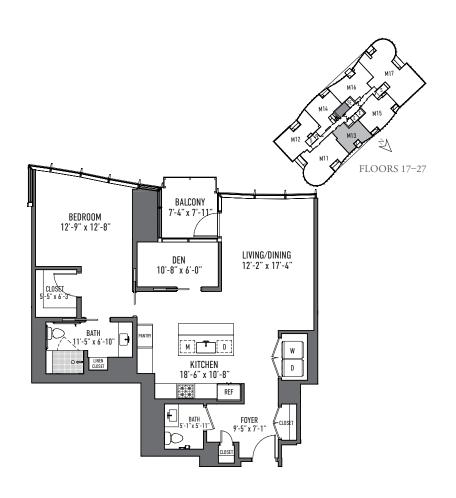

The best things in life happen by choice, not by chance.

### **DISCOVER NEXTRAORDINARY™**

At The Mather, we believe in surpassing the ordinary in every way to Nextraordinary.™ to surprise and delight you, to move purposefully forward, and to bring possibilities to life. Here you can live a life as extraordinary as you are.



### **DISTINCTION IS IN THE DETAILS**

Beyond its iconic style and distinctive finishes, The Mather is a transcendent place that redefines luxury urban living, offering opportunities to delight, revel, and aspire.













## **DESIGN REDEFINED**

SAMPLE FLOOR PLANS



















SCALE 1/8 in. =1 ft.















## THE GOOD LIFE STARTS WITH A GREAT ADDRESS

#### SPACIOUS. MODERN-LIVING FLOOR PLANS

Open, spacious floor plans offer expansive views, nine-foot ceilings in main living spaces, private balconies, and a suite of home automation features.

#### TASTEFUL SELECTIONS

Multiple restaurants each designed to deliver distinct culinary experiences focused on local, seasonal, and organic foods.

#### FITNESS CENTER

Fitness center contains a heated saltwater lap pool, whirlpool, sauna, and steam showers; group exercise studio; and cardio/weight training center.

#### INSPIRING SOCIAL AND CULTURAL OPPORTUNITIES

38,000+-square-foot amenities level offers a host of opportunities from lectures to virtual reality classes; plus, play a game of bocce, ga