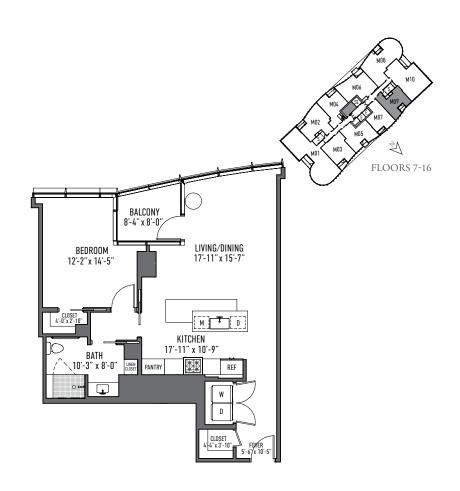

The best things in life happen by choice, not by chance.

### **DISCOVER NEXTRAORDINARY™**

At The Mather, we believe in surpassing the ordinary in every way to Nextraordinary.™ to surprise and delight you, to move purposefully forward, and to bring possibilities to life. Here you can live a life as extraordinary as you are.



### **DISTINCTION IS IN THE DETAILS**

Beyond its iconic style and distinctive finishes, The Mather is a transcendent place that redefines luxury urban living, offering opportunities to delight, revel, and aspire.













## **DESIGN REDEFINED**

SAMPLE FLOOR PLANS



















SCALE 1/8 in. =1 ft.















## THE GOOD LIFE STARTS WITH A GREAT ADDRESS

#### SPACIOUS. MODERN-LIVING FLOOR PLANS

Open, spacious floor plans offer expansive views, nine-foot ceilings in main living spaces, private balconies, and a suite of home automation features.

#### TASTEFUL SELECTIONS

Multiple restaurants each designed to deliver distinct culinary experiences focused on local, seasonal, and organic foods.

#### FITNESS CENTER

Fitness center contains a heated saltwater lap pool, whirlpool, sauna, and steam showers; group exercise studio; and cardio/weight training center.

#### INSPIRING SOCIAL AND CULTURAL OPPORTUNITIES

38,000+-square-foot amenities level offers a host of opportunities from lectures to virtual reality classes; plus, play a game of bocce, gather