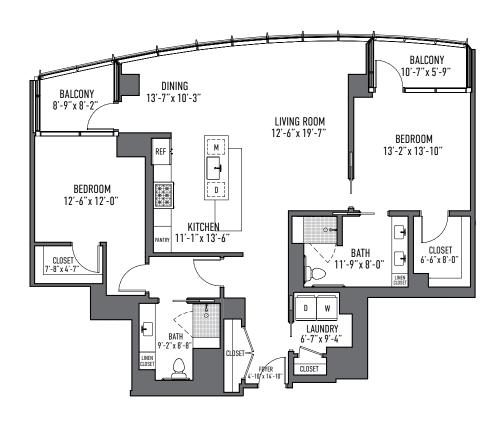

## **DESIGN REDEFINED**

SAMPLE FLOOR PLANS

SCALE 1/8 in. =1 ft.

#### SPACIOUS. MODERN-LIVING FLOOR PLANS

Open, spacious floor plans offer expansive views, nine-foot ceilings in main living spaces, private balconies, and a suite of home automation features.